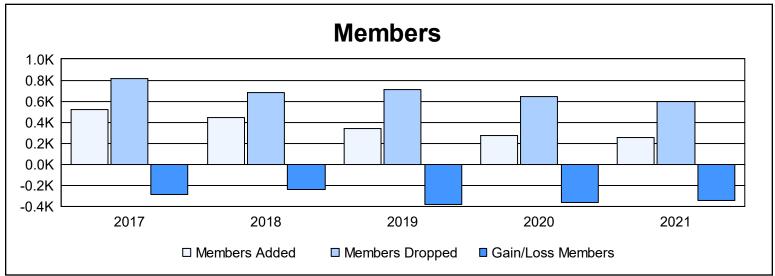

District 334 A As of June 2021 Cumulative

| Year      | New<br>Clubs | Dropped<br>Clubs | Gain/<br>Loss<br>Clubs | New<br>Members | Charter<br>Members | Reinstate<br>Members | Transfer<br>Members | Total<br>Member<br>Added | Total<br>Members<br>Dropped | Gain/<br>Loss<br>Members |
|-----------|--------------|------------------|------------------------|----------------|--------------------|----------------------|---------------------|--------------------------|-----------------------------|--------------------------|
| 2016-2017 | 1            | 0                | 1                      | 480            | 24                 | 10                   | 10                  | 524                      | 814                         | -290                     |
| 2017-2018 | 0            | 3                | -3                     | 426            | 0                  | 10                   | 8                   | 444                      | 680                         | -236                     |
| 2018-2019 | 0            | 3                | -3                     | 309            | 0                  | 9                    | 17                  | 335                      | 714                         | -379                     |
| 2019-2020 | 0            | 1                | -1                     | 252            | 0                  | 11                   | 13                  | 276                      | 642                         | -366                     |
| 2020-2021 | 0            | 4                | -4                     | 241            | 1                  | 6                    | 7                   | 255                      | 596                         | -341                     |
| Average   | 0            | 2                | -2                     | 342            | 5                  | 9                    | 11                  | 367                      | 689                         | -322                     |