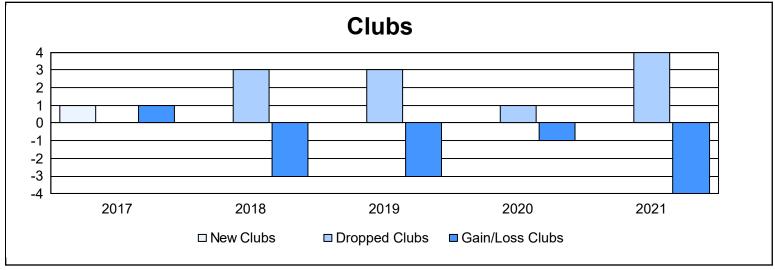

District 334 A As of June 2021 Cumulative

| Year      | New<br>Clubs | Dropped<br>Clubs | Gain/<br>Loss<br>Clubs | New<br>Members | Charter<br>Members | Reinstate<br>Members | Transfer<br>Members | Total<br>Member<br>Added | Total<br>Members<br>Dropped | Gain/<br>Loss<br>Members |
|-----------|--------------|------------------|------------------------|----------------|--------------------|----------------------|---------------------|--------------------------|-----------------------------|--------------------------|
| 2016-2017 | 1            | 0                | 1                      | 480            | 24                 | 10                   | 10                  | 524                      | 814                         | -290                     |
| 2017-2018 | 0            | 3                | -3                     | 426            | 0                  | 10                   | 8                   | 444                      | 680                         | -236                     |
| 2018-2019 | 0            | 3                | -3                     | 309            | 0                  | 9                    | 17                  | 335                      | 714                         | -379                     |
| 2019-2020 | 0            | 1                | -1                     | 252            | 0                  | 11                   | 13                  | 276                      | 642                         | -366                     |
| 2020-2021 | 0            | 4                | -4                     | 241            | 1                  | 6                    | 7                   | 255                      | 596                         | -341                     |
| Average   | 0            | 2                | -2                     | 342            | 5                  | 9                    | 11                  | 367                      | 689                         | -322                     |